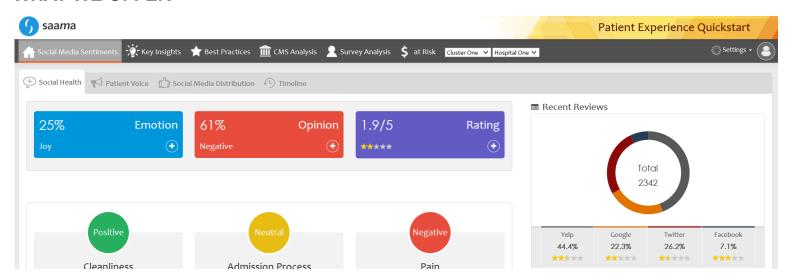

### **Customized, Intuitive Dashboards**

- Visual Fluid Analytics Engine drives the development of key strategic insights
- Intelligent information gathering within powerful, cloud-based data model
- Deploying best-of-breed technologies, leveraging your existing architecture